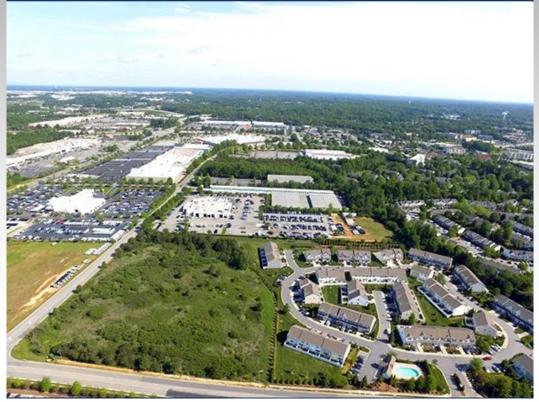

## MULTI-FAMILY/RESIDENTIAL SITE FOR SALE 709 Eagle Road, Greensboro, NC

## **Property Information:**

- 5.62 acres.
- 551' frontage on Landmark Center Blvd; 475' on Eagle Road
- New Zoning: CD-RM-26, which allows for up to 144 dwelling units.
- Located in Landmark Center in the heart of the West Wendover Ave and Bridford Pkwy corridor.
- Off-site water detention is in place.
- Site is rough graded.
- Traffic Count: Intersection of Landmark Center Dr & West Wendover Ave: 30,000 VPD
- Easy access to I-73/US-421.

<u>Nearby Users</u>: Apartments and townhomes, Home Depot, At Home, Hobby Lobby, Starbucks, Chick-fil-A, hotels, and numerous fast food and other restaurants.

2730 Rozzelles Ferry Road Suite "A" Charlotte, NC 28208 www.rjsproperties.com