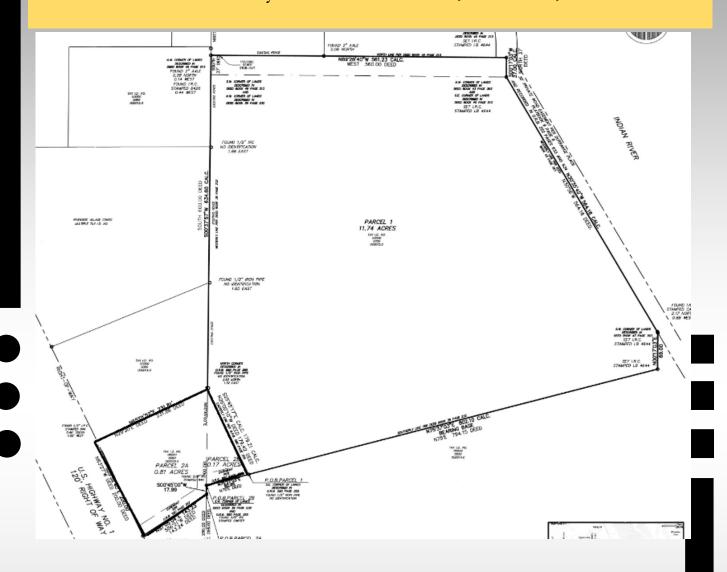

## **Property Information:**

Purchase price \$1,500,000.00

11.74 acres zoned Multi-Family Multi-Family has access on 53rd Ave with possible access on US-1

.98 acres zoned Commercial Commercial property has access on US 1