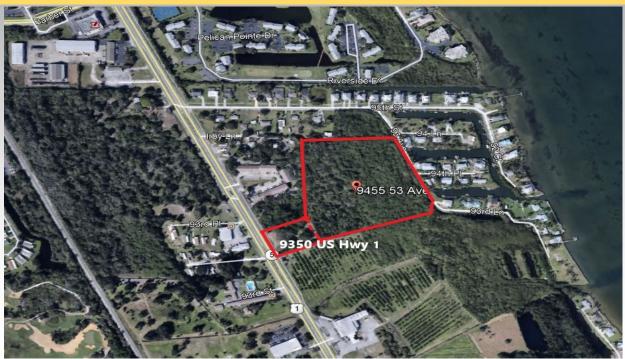

## **MULTI FAMILY & COMMERCIAL—FOR SALE**

9350 US Hwy 1 & 9455 53rd Ave, Sebastian, FL

## **Property Information:**

Purchase price \$1,500,000.00

11.74 acres zoned Multi-Family Multi-Family has access on 53rd Ave with possible access on US-1

.98 acres zoned Commercial Commercial property has access on US 1

Located in close proximity to Indian River Shopping, Publix and restaurants nearby.

Average Daily Traffic Count on US 1 near property: 23,500

2730 Rozzelles Ferry Road Suite "A" Charlotte, NC 28208 www.rjsproperties.com