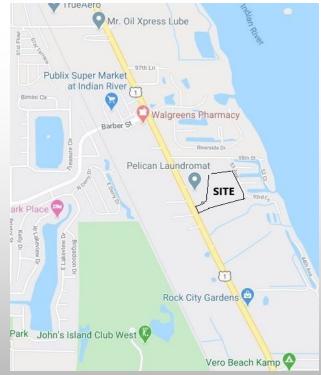

## **MULTI FAMILY & COMMERCIAL—FOR SALE**

9350 US Hwy 1 & 9455 53rd Ave, Sebastian, FL

Located in close proximity to Indian River Shopping, Publix and restaurants nearby.

Average Daily Traffic Count on US 1 near property: 23,500

2730 Rozzelles Ferry Road Suite "A" Charlotte, NC 28208 www.rjsproperties.com